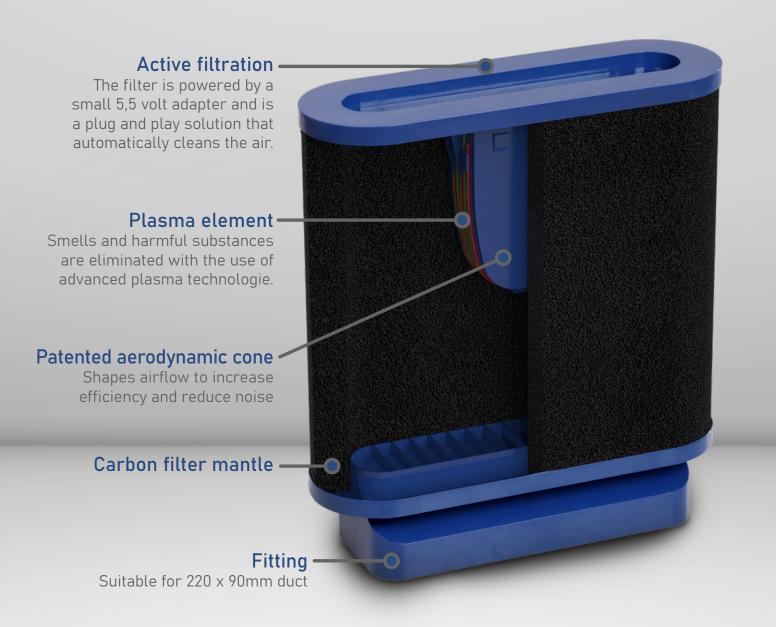

## Always clean air, in every kitchen

Dispensing extracted cooking air outside of the building is becoming a thing of the past. Regular fume extraction increases heating cost and requires expensive ducting. Recirculation filters are the solution to these problems. Extracted cooking air is filtered inside the extractor hood and routed back into the kitchen. The VIKICKS plasma filters completely filter the extracted air and remove all cooking odors. In contrast to a carbon filter the VIKICKS plasma filter does not have to be replaced yearly, and does not lose its filter capability over time.