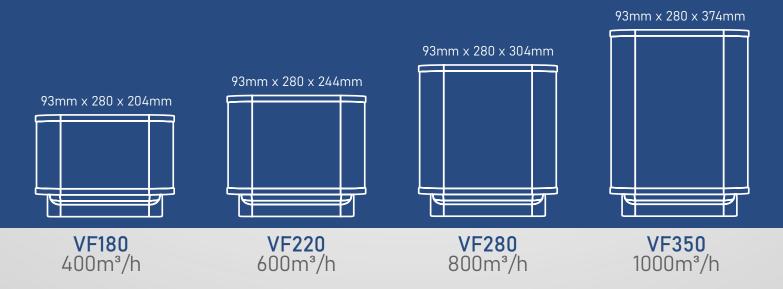

## Always clean air, in every kitchen

Dispensing extracted cooking air outside of the building is becoming a thing of the past. Regular fume extraction increases heating cost and requires expensive ducting. Recirculation filters are the solution to these problems. Extracted cooking air is filtered inside the extractor hood and routed back into the kitchen. The VIKICKS plasma filters completely filter the extracted air and remove all cooking odors. In contrast to a carbon filter the VIKICKS plasma filter does not have to be replaced yearly, and does not lose its filter capability over time.







## VIKICKS plasma filter is available in four different models.