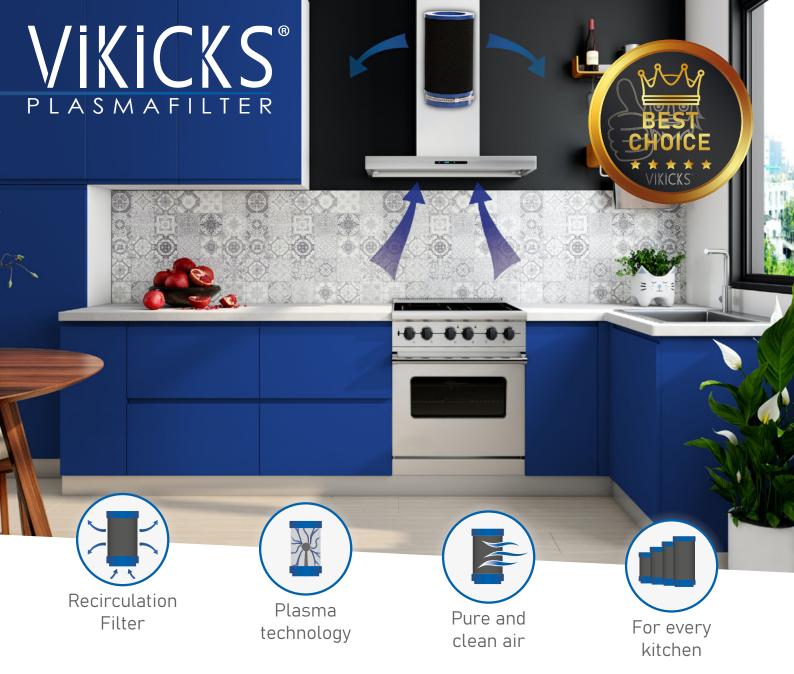

# Always clean air, in every kitchen









# VIKICKS plasma filter is available in four different models. ø165mm x 370mm ø165mm x 300mm ø165mm x 240mm ø165mm x 200mm

**VR180** 400m³/h

**VR220** 600m³/h

**VR280** 800m³/h

**VR350** 1000m³/h

#### Active filtration

The filter is powered by a small 5,5 volt adapter and is a plug and play solution that automatically cleans the air.

#### Plasma element

Smells and harmful substances are eliminated with the use of advanced plasma technologie.

# Patented aerodynamic cone

Shapes airflow to increase efficiency and reduce noise

### Carbon filter mantle

# Fitting

Suitable for tubes between ø120mm ø125mm and ø150mm. A tube adapter is supplied with the filter to ensure an airtight seal.



Product life: 5 year, (2 year warranty) Power: 2