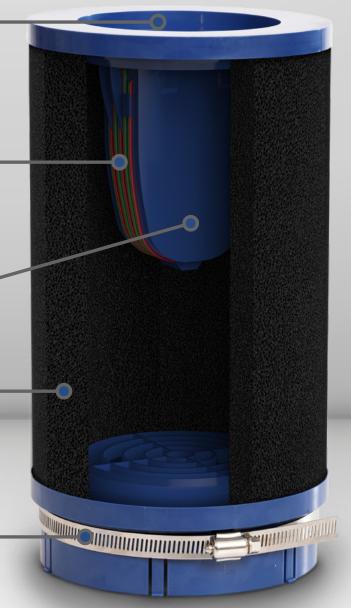

#### Active filtration

The filter is powered by a small 5,5 volt adapter and is a plug and play solution that automatically cleans the air.

#### Plasma element

Smells and harmful substances are eliminated with the use of advanced plasma technologie.

# Patented aerodynamic cone

Shapes airflow to increase efficiency and reduce noise

### Carbon filter mantle