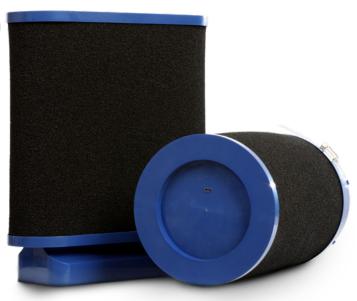

# VIKICKS plasma filter is available in four different models. ø165mm x 370mm ø165mm x 300mm ø165mm x 240mm ø165mm x 200mm

**VR180** 400m³/h

**VR220** 600m³/h

**VR280** 800m³/h

**VR350** 1000m³/h

# Fitting

Suitable for tubes between ø120mm ø125mm and ø150mm. A tube adapter is supplied with the filter to ensure an airtight seal.

Product life: 5 year, (2 year warranty) Power: 240V, 0,5 Watts €€ Tube size: Ø120mm, Ø125mm, Ø150mm Adapter: 240V to 5.5V, 1,5m cable